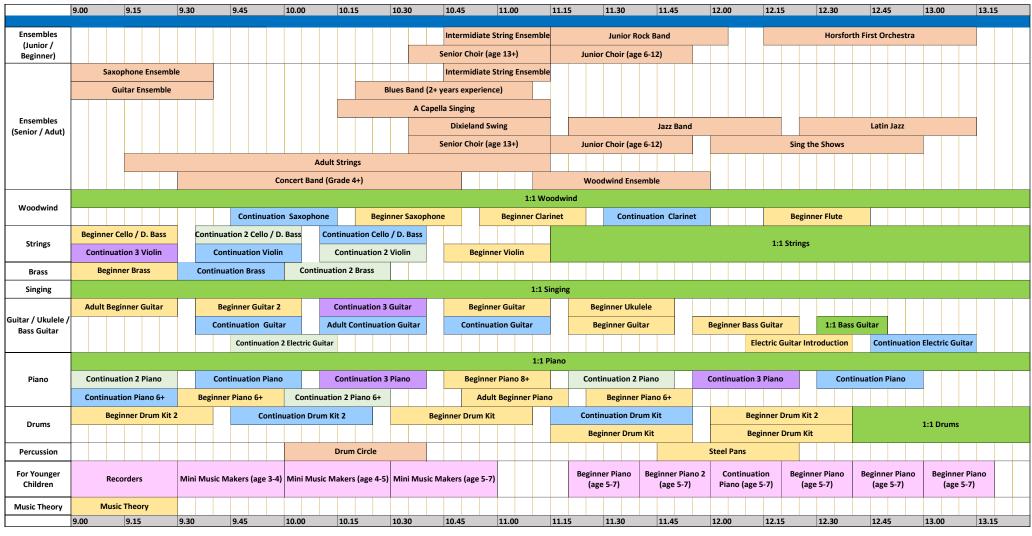

## Class Timetable 2024-25

Head of Centre: Mark Sturdy

Tel: 07545 603 953

hors for th. music. centre @ leeds. gov. uk

www.horsforthmusic.co.uk

Quick guide to group lesson abilities (for further information or clarification, please contact the Music Centre)

Beginner New to learning the instrument or have been playing up to a year or less. Likely to be working towards the 'red' or orange level on the ArtForms colour awards.

Continuation 1 Have been playing for about a year or have played before and has more confidence in playing. Might be working towards ArtForms 'yellow' award or Grade 1 ABRSM.

Continuation 2 Intermediate players, might be working at around grade 1/2 or higher ArtForms colour awards.

Continuation 3 More confident players and might be working on higher grades or ArtForms colour awards.

Ensembles For those that want to join a group with other musicians to practice and perform together.