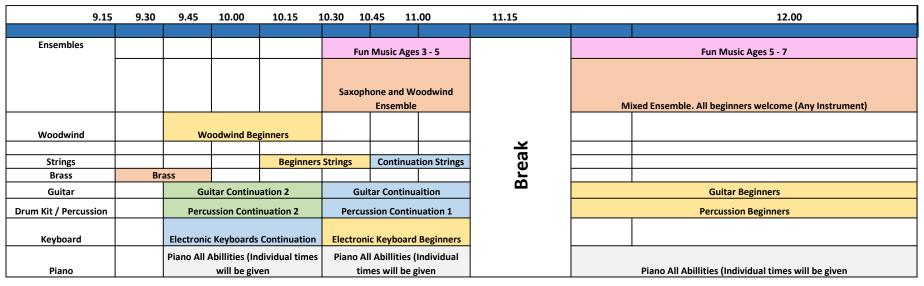

## **Class Timetable 2024-25**

Quick guide to group lesson abilities (for further information or clarification, please contact the Head of Centre)

Beginner New to learning the instrument or have been playing up to a year or less. Likely to be working towards the 'red' or orange level on the ArtForms colour awards.

Continuation 1 Have been playing for about a year or have played before and has more confidence in playing. Might be working towards ArtForms 'yellow' award or Grade 1 ABRSM.

Continuation 2 More confident players and might be working on higher grades or ArtForms colour awards.

Ensembles For those that want to join a group with other musicians to practice and perform together.

Fun Music Classes For younger children